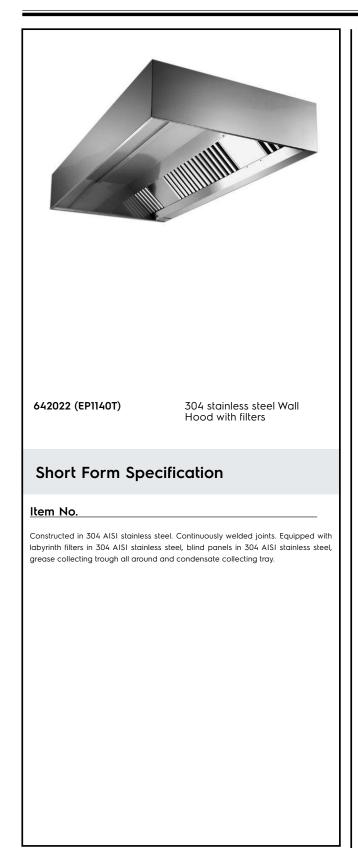

## Ventilation Equipment 304 S/S Wall Hood+Filters 4000X1100mm

#### Main Features

- External panels with upturned edges to avoid injuries.
- Prearranged for installation of lighting.
- Low noise level.

#### Construction

- Eyebolts and screw anchors for ceiling installation.
- 304 AISI stainless steel condensation collection tray.
- Labyrinth filters guarantee constant filtration to avoid clogging and to protect against fire.
- 304 AISI stainless steel blind panels for a correct exhaustion.
- Outlet holes are sized in order to minimize drops in pressure.
- Perimetral gutter with drain hole to transfer grease into a 304 AISI container.
- Entirely constructed in 304 AISI stainless steel.
- 304 AISI stainless steel labyrinth filters easily removable for cleaning.