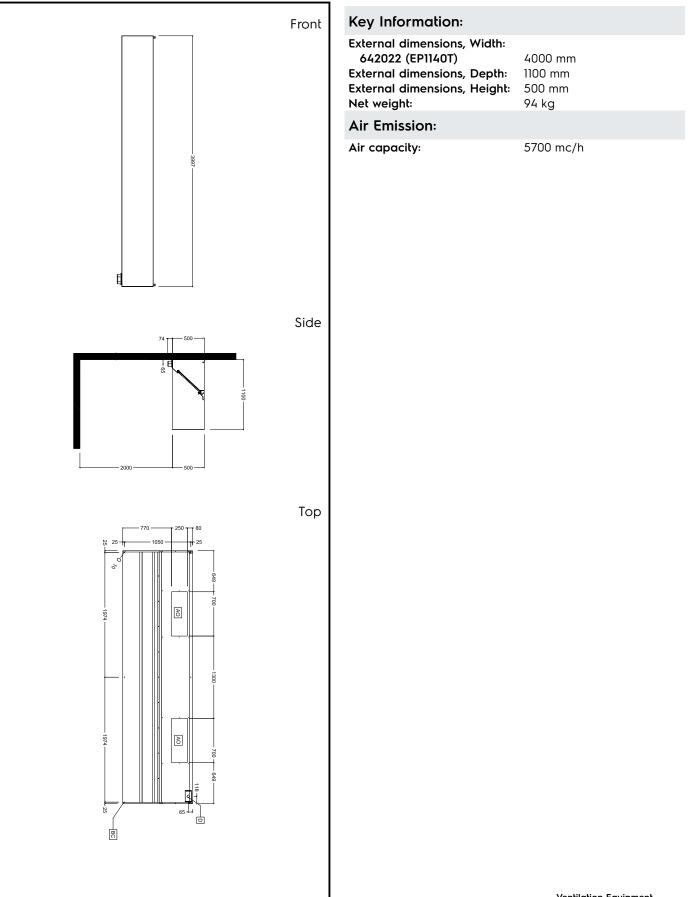

## Ventilation Equipment 304 S/S Wall Hood+Filters 4000X1100mm

#### Construction

- Eyebolts and screw anchors for ceiling installation.
- 304 AISI stainless steel condensation collection tray.
- Labyrinth filters guarantee constant filtration to avoid clogging and to protect against fire.
- 304 AISI stainless steel blind panels for a correct exhaustion.
- Outlet holes are sized in order to minimize drops in pressure.
- Perimetral gutter with drain hole to transfer grease into a 304 AISI container.
- Entirely constructed in 304 AISI stainless steel.
- 304 AISI stainless steel labyrinth filters easily removable for cleaning.